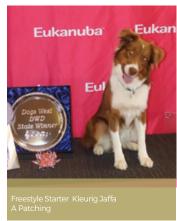

Our Rising Star Award went to Kleurig Jaffa a delightful Australian Shepherd who is just starting out in what will be a very successful career.

Thanks again everyone, see you next year