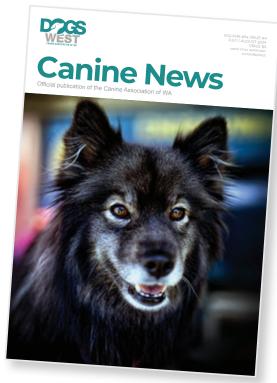

#### **Front Cover**

Ch Mirawee Heartsong (AI) ADM JDM SDX SPDX RN FS.A HTM.S TK.I HT

Also fondly known as Kit, she has a long and impressive resume!

- Competes in Agility and Jumping at Masters level,
- Selected for the WA team to compete at the Agility Nationals in NSW in July 2024,
- Competes in DWD at Advanced level,
- Has novice Rally O and Herding titles,
- Competes in tricks at Advanced level,
- She is a therapy dog and visits Armadale hospital.
- She's going to appear in the film Runt which is due to be released at the end of this year.
   Owner Tracey Wandsborough

Photo credit – Jodie Grieve Photography (from Dogs West Open Day 2024)