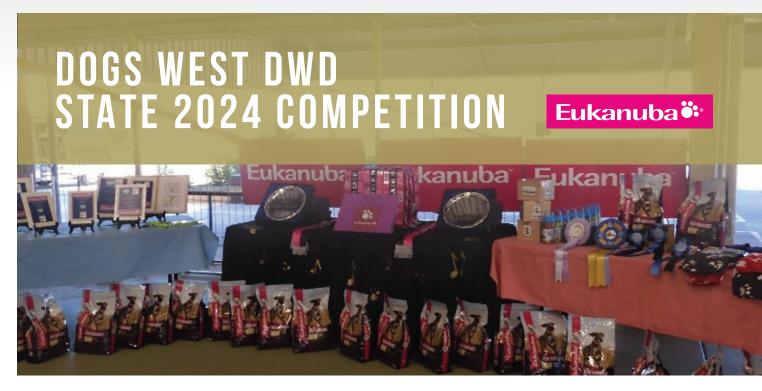

## **Contents**

| President and CEO Reports            | 2       |
|--------------------------------------|---------|
| Advised by Dogs Australia            | 3       |
| Anzac Trials                         | 42      |
| Canine Notices                       | 6       |
| Club Notices                         | 13      |
| Dogs West Open Day                   | 7       |
| Dogs West Top Show Dog               | 6       |
| Easter Trials                        | 41      |
| Earthdog News!                       | 44      |
| Governing Council Elections          | 10 - 11 |
| Governing Council News               | 3       |
| Schedules                            | 16 - 33 |
| Dogs West DWD State 2024 Competition | 14      |
|                                      |         |

Enquiries: ktb1963@icloud.com

Firstly a huge thank-you to our sponsor Eukanuba for supplying biscuits for our worthy winners. It was great to see the ambassadors turn up at the event and cheer everyone on. To my awesome committee, thank-you your assistance in bringing this event to life it is so much appreciated. To Bevan and the office staff for helping with the set up on the Friday, it is so cool that our Dogs West team are so supportive of our activities. To our judges, Paul Skewes, Deb Hyde and Anne Lacy-Herbert thank-you for being part of this special day and showing your appreciation of these fabulous teams.

The trophy table was amazing, the routines and costumes superb, the music choices excellent.

Every year the standard and ideas just get better and better, with some teams scoring over 170 points out of a possible 180 WOW. So many breeds showing what can be achieved in this sport was great to see. From a Miniature Poodle to a Belgian Shepherd Dog, all stepped up to show off their skills

Our Rising Star Award went to Kleurig Jaffa a delightful Australian Shepherd who is just starting out in what will be a very successful career.

Thanks again everyone, see you next year