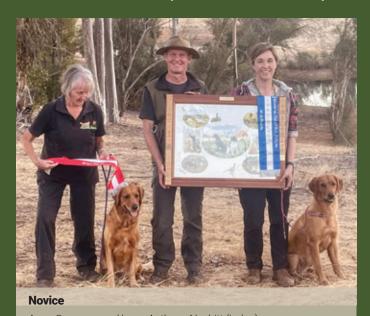

#### **Front Cover**

Ch Mirawee Heartsong (AI) ADM JDM SDX SPDX RN FS.A HTM.S TK.I HT

Also fondly known as Kit, she has a long and impressive resume!

- Competes in Agility and Jumping at Masters level,
- Selected for the WA team to compete at the Agility Nationals in NSW in July 2024,
- Competes in DWD at Advanced level,
- Has novice Rally O and Herding titles,
- Competes in tricks at Advanced level,
- She is a therapy dog and visits Armadale hospital.
- She's going to appear in the film Runt which is due to be released at the end of this year.
   Owner Tracey Wandsborough

Photo credit – Jodie Grieve Photography (from Dogs West Open Day 2024)