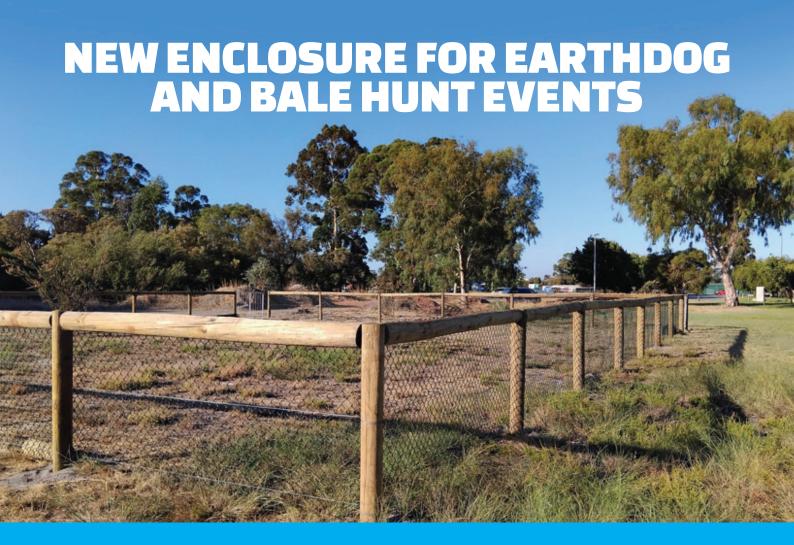

### Important!

Any requests or changes of details must be received by Dogs West **before 30 June 2025** via K9@dogswest.com; Subject line: **Elections 2025.** 

Dogs West is thrilled to announce the completion of a brandnew enclosure on our grounds, designed to support the growing interest in Earthdog and Bale Hunt events. This purpose-built space will be in use during the cooler months from late April to early October, providing an exciting and safe environment for dogs to showcase their natural instincts and skills.

Many Terrier and Dachshund breeds were originally bred to hunt, chase, and go to ground in pursuit of quarry. The sport of Earthdog allows these dogs to demonstrate their innate abilities in a controlled, simulated hunting environment. Meanwhile, Bale Hunt is a new and developing event, which blends elements of Earthdog, Agility, Obedience, and Scent Work. While official rules are still being refined, interested participants will have the opportunity to take part in Bale Hunt Try Out days. Unlike Earthdog, Bale Hunt is open to all breeds and mixed-breed dogs, making it an inclusive and engaging sport for many canine enthusiasts.

The enclosure was fully supported by Dogs West, with construction made possible through the hard work and fundraising efforts of the Dachshund Club and Earthdog Working Party.

The enclosure allows WA to join other states that have similar dedicated spaces for these activities. With this new facility, we aim to provide an enhanced experience for competitors and spectators alike while fostering the continued growth of these sports.

The first official event in the new enclosure is scheduled for 27 April this year. On this day, the Dachshund Club of WA will be hosting three Earthdog Tests, two of which will be judged by an esteemed interstate judge. This event marks the beginning of an exciting new chapter for Earthdog and Bale Hunt at Dogs West.