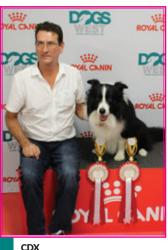

#### Obedience Trial, 1 March 2025 (Photo Credit: The Wandering Photographer)

- Dayre Prodigy Of The Dragon

- Nahrof Trick Olight

UD - Noblestarzz Chase The Ace

|     | Name of Dog                 | Breed           | Owner/s       |
|-----|-----------------------------|-----------------|---------------|
| CCD | Dayre Prodigy Of The Dragon | Border Collie   | J Ryan        |
| CD  | Sabaranburg Xzara           | German Shepherd | H Lockhart    |
| CDX | Nahrof Trick Olight         | Border Colie    | P Skewes      |
| UD  | Noblestarzz Chase The Ace   | Border Collie   | A & J Houston |