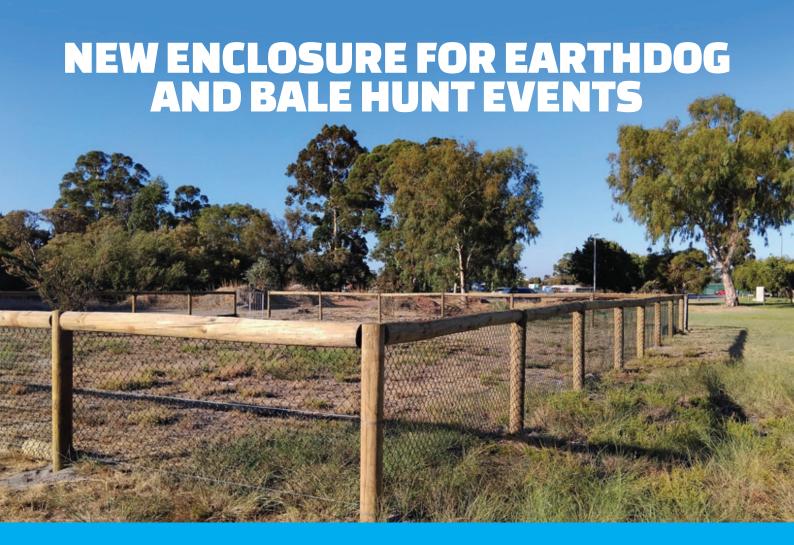

#### Important!

Any requests or changes of details must be received by Dogs West **before 30 June 2025** via K9@dogswest.com; Subject line: **Elections 2025.** 

Dogs West is thrilled to announce the completion of a brandnew enclosure on our grounds, designed to support the growing interest in Earthdog and Bale Hunt events. This purpose-built space will be in use during the cooler months from late April to early October, providing an exciting and safe environment for dogs to showcase their natural instincts and skills.

The enclosure was fully supported by Dogs West, with construction made possible through the hard work and fundraising efforts of the Dachshund Club and Earthdog Working Party.

The enclosure allows WA to join other states that have similar dedicated spaces for these activities. With this new facility, we aim to provide an enhanced experience for competitors and spectators alike while fostering the continued growth of these sports.

The first official event in the new enclosure is scheduled for 27 April this year. On this day, the Dachshund Club of WA will be hosting three Earthdog Tests, two of which will be judged by an esteemed interstate judge. This event marks the beginning of an exciting new chapter for Earthdog and Bale Hunt at Dogs West.