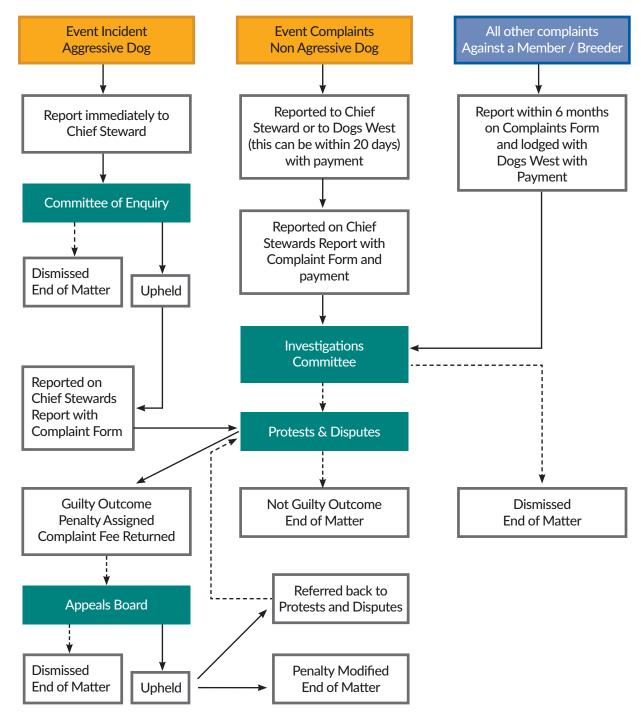

# DOGS Complaints Process WEST Excluding office identified breaches.

In accordance with Regulation A43 some important aspects to lodging a complaint are:

- No anonymous complaints can be accepted (either by telephone, mail, or email)
- General complaint enquiries must be in email or writing.
- Complaints must be submitted by the complainant. Third Party complaints cannot be accepted.
- Complaints must be received on the Dogs West Complaints Form available on the website and at Dogs West events.
- A lodgement fee is required for a complaint to be forwarded to the Compliance Officer (see Regulation A42 for full details). All breaches at an event should be lodged at the time of the incident.
- When the complaint is upheld, the lodgement fee will be returned to the complainant.
- Disputes relating to the sale of dogs often do not involve Dogs West. These disputes should be resolved via Consumer Protection WA or via the legal system.

APPEALS – In the case where the member charged chooses to appeal a decision, this is according to Regulations A75-A83. The Appeals outcome is final.

Acknowledgement receipts and outcomes are provided by Dogs West Office to relevant parties.