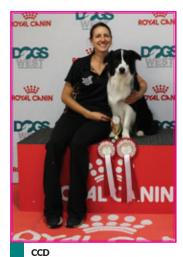

#### Obedience Trial, 1 March 2025 (Photo Credit: The Wandering Photographer)

- Dayre Prodigy Of The Dragon

- Nahrof Trick Olight

UD - Noblestarzz Chase The Ace

|     | Name of Dog                 | Breed           | Owner/s       |
|-----|-----------------------------|-----------------|---------------|
| CCD | Dayre Prodigy Of The Dragon | Border Collie   | J Ryan        |
| CD  | Sabaranburg Xzara           | German Shepherd | H Lockhart    |
| CDX | Nahrof Trick Olight         | Border Colie    | P Skewes      |
| UD  | Noblestarzz Chase The Ace   | Border Collie   | A & J Houston |