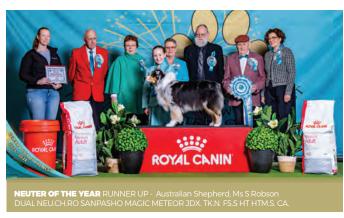

# CELEBRATION OF THE BEST 2023-2024

<del>\</del>

Firstly, massive congratulations to all the winners, and thank you to all exhibitors who entered over the weekend. Well done everyone!

The Celebration of the Best was held in pleasant Winter conditions on Saturday 22 June 2024 with an entry of 29 Neuters, 81 Puppy and 53 Show Dogs. This entry was 58.8% of qualifying dogs, the highest percentage since the event began. Our MC Anna Courtman did an outstanding job, along with our Chief Steward, Stewards and helpers. The GSDA provided a BBQ brekkie and a sausage sizzle, and Brook was there with her Espresso Hound coffee van. Heather provided delicious homemade catering for our judges and officials.

Our Corporate sponsors, Royal Canin, PetStock and PD Insurance provided very generous sponsorship, along with our many donors who provided amazing gift packs, vouchers, and a large variety of prizes which were outstanding. We are sure every exhibitor appreciated them. The prizes were capped off with the spectacular rosettes created by Coral of Edelgeist Enchanted Designs WA. We had two raffles, a St John \$750 gift voucher and the Mega Wine Hamper, these raised a total of \$1,691.40. Thanks Rick! for the extra 40 cents. :)

The Working Party adopted a changed judging format and with our vision of 2 rings with 6 interstate judges adjudicating simultaneously, worked them very well and with a much earlier

than anticipated finish. This was welcomed by exhibitors, especially those showing at our 2 championship fundraiser shows the next day. The prizes and rosettes at the Sunday shows were fabulous and again Royal Canin were very generous with their sponsorship. On Sunday we also welcomed 2 WA judges, both judging their first group championship groups in WA since being elevated, Ambre Smith and Olga Meyer. Olga is also now an All Breeds Judge.

Our distinguished panel of judges were extremely professional and practised at their craft, we loved that they wore a splash of Dogs West colours on the day. Jodie Grieve Photography went over and above as seen in Jodie's amazing photos, wonderful memories in print for many to enjoy. The podium backdrop was donated by Judy Russell and it looked amazing! We extend a special thank you to Dogs West staff for their assistance, especially Sami and Marzel. Also, a big thank you to Roni Oma who sought many of the prizes donated on both days, your assistance to be part of the Working Party was appreciated.