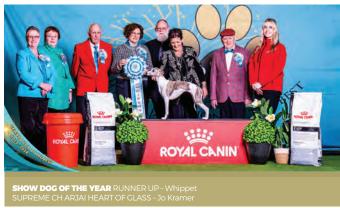

#### **SUP CH ARJAI HEART OF GLASS**

Whippet 3063

# CELEBRATION OF THE BEST 2023-2024

<del>\</del>

Firstly, massive congratulations to all the winners, and thank you to all exhibitors who entered over the weekend. Well done everyone!

The Celebration of the Best was held in pleasant Winter conditions on Saturday 22 June 2024 with an entry of 29 Neuters, 81 Puppy and 53 Show Dogs. This entry was 58.8% of qualifying dogs, the highest percentage since the event began. Our MC Anna Courtman did an outstanding job, along with our Chief Steward, Stewards and helpers. The GSDA provided a BBQ brekkie and a sausage sizzle, and Brook was there with her Espresso Hound coffee van. Heather provided delicious homemade catering for our judges and officials.

Our Corporate sponsors, Royal Canin, PetStock and PD Insurance provided very generous sponsorship, along with our many donors who provided amazing gift packs, vouchers, and a large variety of prizes which were outstanding. We are sure every exhibitor appreciated them. The prizes were capped off with the spectacular rosettes created by Coral of Edelgeist Enchanted Designs WA. We had two raffles, a St John \$750 gift voucher and the Mega Wine Hamper, these raised a total of \$1,691.40. Thanks Rick! for the extra 40 cents. :)

The Working Party adopted a changed judging format and with our vision of 2 rings with 6 interstate judges adjudicating simultaneously, worked them very well and with a much earlier

than anticipated finish. This was welcomed by exhibitors, especially those showing at our 2 championship fundraiser shows the next day. The prizes and rosettes at the Sunday shows were fabulous and again Royal Canin were very generous with their sponsorship. On Sunday we also welcomed 2 WA judges, both judging their first group championship groups in WA since being elevated, Ambre Smith and Olga Meyer. Olga is also now an All Breeds Judge.

Our distinguished panel of judges were extremely professional and practised at their craft, we loved that they wore a splash of Dogs West colours on the day. Jodie Grieve Photography went over and above as seen in Jodie's amazing photos, wonderful memories in print for many to enjoy. The podium backdrop was donated by Judy Russell and it looked amazing! We extend a special thank you to Dogs West staff for their assistance, especially Sami and Marzel. Also, a big thank you to Roni Oma who sought many of the prizes donated on both days, your assistance to be part of the Working Party was appreciated.