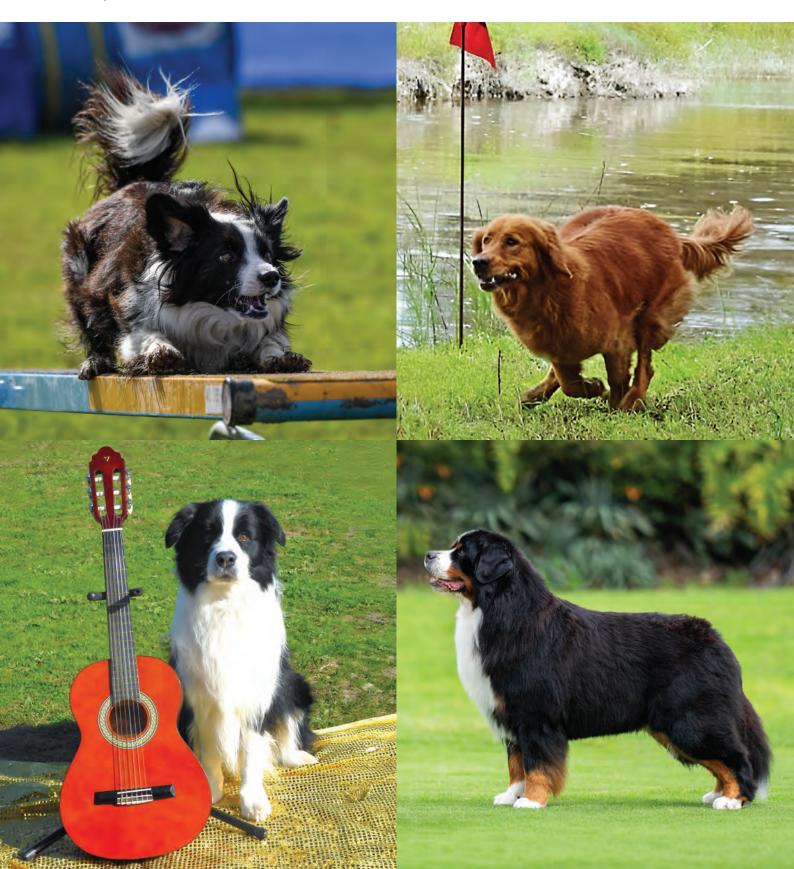

#### **TOP DOGS AWARDS 2024**

Agility Top Dog 2024 (Top Left)

AG CH 300 Wickedborntobewild, Associate Dog - Owned by Dr K Kelly

Conformation Top Dog 2024 (Bottom Right)

Sup Ch Sennen Oops I Did It Again, Bernese Mountain Dog - Owned By R & K Berwick

Dances With Dogs Top Dog 2024 (Bottom Left)

FS GR CH HTM GR CH O GR CH Noblestarzz Chase The Ace RM TK.S, Border Collie

- Owned by Mrs J & Miss A Houston

Jumping Top Dog 2024 (Top Left)

AG CH 300 Wickedborntobewild, Associate Dog - Owned by Dr K Kelly

Obedience Top Dog 2024 (Bottom Left)

FS GR CH HTM GR CH O GR CH Noblestarzz Chase The Ace RM TK.S, Border Collie

- Owned by Mrs J & Miss A Houston

Retrieving Top Dog 2023 (Top Right)

RTCh Ellishea Wyatts Flash CM, Golden Retriever - Owned by Heather Ellis