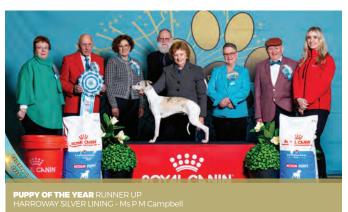

# CELEBRATION OF THE BEST 2023-2024

<del>\</del>

Firstly, massive congratulations to all the winners, and thank you to all exhibitors who entered over the weekend. Well done everyone!

The Celebration of the Best was held in pleasant Winter conditions on Saturday 22 June 2024 with an entry of 29 Neuters, 81 Puppy and 53 Show Dogs. This entry was 58.8% of qualifying dogs, the highest percentage since the event began. Our MC Anna Courtman did an outstanding job, along with our Chief Steward, Stewards and helpers. The GSDA provided a BBQ brekkie and a sausage sizzle, and Brook was there with her Espresso Hound coffee van. Heather provided delicious homemade catering for our judges and officials.

Our Corporate sponsors, Royal Canin, PetStock and PD Insurance provided very generous sponsorship, along with our many donors who provided amazing gift packs, vouchers, and a large variety of prizes which were outstanding. We are sure every exhibitor appreciated them. The prizes were capped off with the spectacular rosettes created by Coral of Edelgeist Enchanted Designs WA. We had two raffles, a St John \$750 gift voucher and the Mega Wine Hamper, these raised a total of \$1,691.40. Thanks Rick! for the extra 40 cents. :)

The Working Party adopted a changed judging format and with our vision of 2 rings with 6 interstate judges adjudicating simultaneously, worked them very well and with a much earlier

than anticipated finish. This was welcomed by exhibitors, especially those showing at our 2 championship fundraiser shows the next day. The prizes and rosettes at the Sunday shows were fabulous and again Royal Canin were very generous with their sponsorship. On Sunday we also welcomed 2 WA judges, both judging their first group championship groups in WA since being elevated, Ambre Smith and Olga Meyer. Olga is also now an All Breeds Judge.

Our distinguished panel of judges were extremely professional and practised at their craft, we loved that they wore a splash of Dogs West colours on the day. Jodie Grieve Photography went over and above as seen in Jodie's amazing photos, wonderful memories in print for many to enjoy. The podium backdrop was donated by Judy Russell and it looked amazing! We extend a special thank you to Dogs West staff for their assistance, especially Sami and Marzel. Also, a big thank you to Roni Oma who sought many of the prizes donated on both days, your assistance to be part of the Working Party was appreciated.