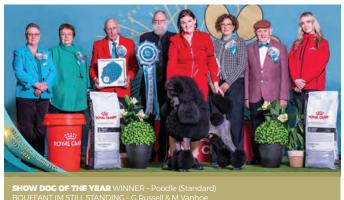

# CELEBRATION OF THE BEST 2023-2024

<del>\</del>

Firstly, massive congratulations to all the winners, and thank you to all exhibitors who entered over the weekend. Well done everyone!

The Celebration of the Best was held in pleasant Winter conditions on Saturday 22 June 2024 with an entry of 29 Neuters, 81 Puppy and 53 Show Dogs. This entry was 58.8% of qualifying dogs, the highest percentage since the event began. Our MC Anna Courtman did an outstanding job, along with our Chief Steward, Stewards and helpers. The GSDA provided a BBQ brekkie and a sausage sizzle, and Brook was there with her Espresso Hound coffee van. Heather provided delicious homemade catering for our judges and officials.

Our Corporate sponsors, Royal Canin, PetStock and PD Insurance provided very generous sponsorship, along with our many donors who provided amazing gift packs, vouchers, and a large variety of prizes which were outstanding. We are sure every exhibitor appreciated them. The prizes were capped off with the spectacular rosettes created by Coral of Edelgeist Enchanted Designs WA. We had two raffles, a St John \$750 gift voucher and the Mega Wine Hamper, these raised a total of \$1,691.40. Thanks Rick! for the extra 40 cents. :)

The Working Party adopted a changed judging format and with our vision of 2 rings with 6 interstate judges adjudicating simultaneously, worked them very well and with a much earlier

than anticipated finish. This was welcomed by exhibitors, especially those showing at our 2 championship fundraiser shows the next day. The prizes and rosettes at the Sunday shows were fabulous and again Royal Canin were very generous with their sponsorship. On Sunday we also welcomed 2 WA judges, both judging their first group championship groups in WA since being elevated, Ambre Smith and Olga Meyer. Olga is also now an All Breeds Judge.

Our distinguished panel of judges were extremely professional and practised at their craft, we loved that they wore a splash of Dogs West colours on the day. Jodie Grieve Photography went over and above as seen in Jodie's amazing photos, wonderful memories in print for many to enjoy. The podium backdrop was donated by Judy Russell and it looked amazing! We extend a special thank you to Dogs West staff for their assistance, especially Sami and Marzel. Also, a big thank you to Roni Oma who sought many of the prizes donated on both days, your assistance to be part of the Working Party was appreciated.