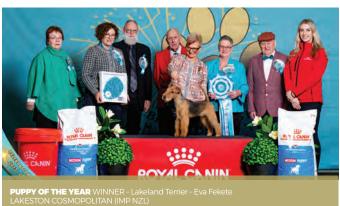

# CELEBRATION OF THE BEST 2023-2024

<del>\</del>

Firstly, massive congratulations to all the winners, and thank you to all exhibitors who entered over the weekend. Well done everyone!

The Celebration of the Best was held in pleasant Winter conditions on Saturday 22 June 2024 with an entry of 29 Neuters, 81 Puppy and 53 Show Dogs. This entry was 58.8% of qualifying dogs, the highest percentage since the event began. Our MC Anna Courtman did an outstanding job, along with our Chief Steward, Stewards and helpers. The GSDA provided a BBQ brekkie and a sausage sizzle, and Brook was there with her Espresso Hound coffee van. Heather provided delicious homemade catering for our judges and officials.

Our Corporate sponsors, Royal Canin, PetStock and PD Insurance provided very generous sponsorship, along with our many donors who provided amazing gift packs, vouchers, and a large variety of prizes which were outstanding. We are sure every exhibitor appreciated them. The prizes were capped off with the spectacular rosettes created by Coral of Edelgeist Enchanted Designs WA. We had two raffles, a St John \$750 gift voucher and the Mega Wine Hamper, these raised a total of \$1,691.40. Thanks Rick! for the extra 40 cents. :)

The Working Party adopted a changed judging format and with our vision of 2 rings with 6 interstate judges adjudicating simultaneously, worked them very well and with a much earlier

than anticipated finish. This was welcomed by exhibitors, especially those showing at our 2 championship fundraiser shows the next day. The prizes and rosettes at the Sunday shows were fabulous and again Royal Canin were very generous with their sponsorship. On Sunday we also welcomed 2 WA judges, both judging their first group championship groups in WA since being elevated, Ambre Smith and Olga Meyer. Olga is also now an All Breeds Judge.

Our distinguished panel of judges were extremely professional and practised at their craft, we loved that they wore a splash of Dogs West colours on the day. Jodie Grieve Photography went over and above as seen in Jodie's amazing photos, wonderful memories in print for many to enjoy. The podium backdrop was donated by Judy Russell and it looked amazing! We extend a special thank you to Dogs West staff for their assistance, especially Sami and Marzel. Also, a big thank you to Roni Oma who sought many of the prizes donated on both days, your assistance to be part of the Working Party was appreciated.