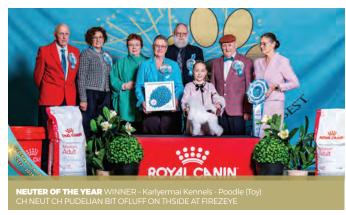

# CELEBRATION OF THE BEST 2023-2024

<del>\</del>

Firstly, massive congratulations to all the winners, and thank you to all exhibitors who entered over the weekend. Well done everyone!

The Celebration of the Best was held in pleasant Winter conditions on Saturday 22 June 2024 with an entry of 29 Neuters, 81 Puppy and 53 Show Dogs. This entry was 58.8% of qualifying dogs, the highest percentage since the event began. Our MC Anna Courtman did an outstanding job, along with our Chief Steward, Stewards and helpers. The GSDA provided a BBQ brekkie and a sausage sizzle, and Brook was there with her Espresso Hound coffee van. Heather provided delicious homemade catering for our judges and officials.

Our Corporate sponsors, Royal Canin, PetStock and PD Insurance provided very generous sponsorship, along with our many donors who provided amazing gift packs, vouchers, and a large variety of prizes which were outstanding. We are sure every exhibitor appreciated them. The prizes were capped off with the spectacular rosettes created by Coral of Edelgeist Enchanted Designs WA. We had two raffles, a St John \$750 gift voucher and the Mega Wine Hamper, these raised a total of \$1,691.40. Thanks Rick! for the extra 40 cents. :)

The Working Party adopted a changed judging format and with our vision of 2 rings with 6 interstate judges adjudicating simultaneously, worked them very well and with a much earlier

than anticipated finish. This was welcomed by exhibitors, especially those showing at our 2 championship fundraiser shows the next day. The prizes and rosettes at the Sunday shows were fabulous and again Royal Canin were very generous with their sponsorship. On Sunday we also welcomed 2 WA judges, both judging their first group championship groups in WA since being elevated, Ambre Smith and Olga Meyer. Olga is also now an All Breeds Judge.

Our distinguished panel of judges were extremely professional and practised at their craft, we loved that they wore a splash of Dogs West colours on the day. Jodie Grieve Photography went over and above as seen in Jodie's amazing photos, wonderful memories in print for many to enjoy. The podium backdrop was donated by Judy Russell and it looked amazing! We extend a special thank you to Dogs West staff for their assistance, especially Sami and Marzel. Also, a big thank you to Roni Oma who sought many of the prizes donated on both days, your assistance to be part of the Working Party was appreciated.