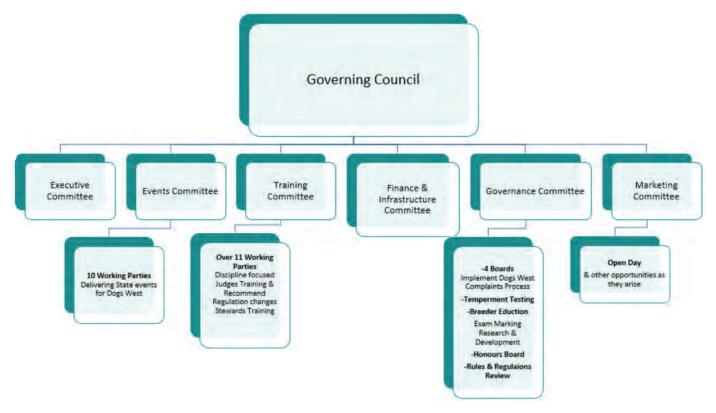

# The Roles and Functions of Dogs West Committees

To assist the elected Governing Council of the Association, an army of dedicated and hardworking volunteers provide their support in the form of Committees, and related Working parties. The Committees and Working parties are appointed by Governing Council, and their members are selected based on expertise and experience in the relevant fields.

Each Committee has a specific area of the operations within Dogs West on which they will assist and provide recommendations to Governing Council. Each Committees role is vital to the effective running of the Association, and Dogs West welcome Expressions of Interest from members wishing to offer their assistance.

#### The key responsibilities and powers are outlined below.

#### **Executive Committee**

Including the President, Vice President and one Executive Committee Councillor, and with meetings held on a monthly basis, the Executive Committee mandate includes-

- · To act on behalf of the Governing Council to manage the day-to-day operations of the Association in accordance with the Regulations and in keeping with the Objectives of the Association.
- · To advise and provide recommendations to Governing Council on matters pertaining policy and regulation, and compliance.
- · Minutes and recommendations are presented to Governing Council to be accepted.

#### Finance & Infrastructure Committee

Meeting on a monthly basis, this committee is vital to the financial management of Dogs West and provide researched advice and recommendation to Governing Council. The Mandate states -

- · To advise and recommend to Governing Council on all matters relating to financial management, development and maintenance of assets, and other matters referred by the Executive Committee or Governing Council.
- · To produce an annual fee structure that is in line with the annual budget.
- · Minutes and recommendations are provided to Governing Council to be accepted.

#### **Events Committee**

This Committee includes working parties that are responsible for organising and conducting all Dogs West events throughout the year. The Mandate

- To organise and conduct Dogs West Sanctioned Events, as approved by Governing Council, including but not limited to annual budgets. financial planning, financial recording, and provision of all personnel, equipment, venue, trophies.
- To advise and provide recommendations to Governing Council on matters pertaining to Dogs West Sanctioned Events.
- · To verify and recommend to the Governing Council annual Dogs West Top Dogs Awards
  - To organise and conduct of Junior Handler training and events
  - To organise and conduct measurement of dogs required for Dogs Australia records

#### **Training Committee**

This Committee includes working parties for the running of all aspects of Judges Training at Dogs West. The Mandate states-

- To develop, maintain and conduct programs for the training programs, in accordance with ANKC and Dogs West Regulations
- · To advise and recommend to Governing Council on all matters relating to Training of judges and
- · To recommend elevation of judges having completed requirements to Governing Council

#### **Governance Committee**

Each area of Governance is outlined in the Dogs West Rules and Regulations. The Governance Committee Mandate states:

- · To consider, develop and recommend to Governing Council amendments to Dogs West Regulations
- · To investigate, hear and determine potential breaches of Dogs West and/or ANKC Regulations
- · To impose penalties for proven breaches of Dogs West and/or ANKC Regulations
- · To advise and recommend to Governing Council on all matters relating to Governance

#### **Marketing Committee**

The Marketing of Dogs West, both within the membership and to the wider community is an important role, and this committee has made great progress in recent years including the introduction of the annual Dogs West Open Day. The Mandate for this committee states -

- · To devise, recommend to Governing Council and implement programs and strategies to promote the Association, its objects and activities to the general public.
- To devise, recommend to Governing Council and implement programs and strategies to educate members on the objects and activities of the Association.
- To advise and recommend to Governing Council on all matters relating to Marketing