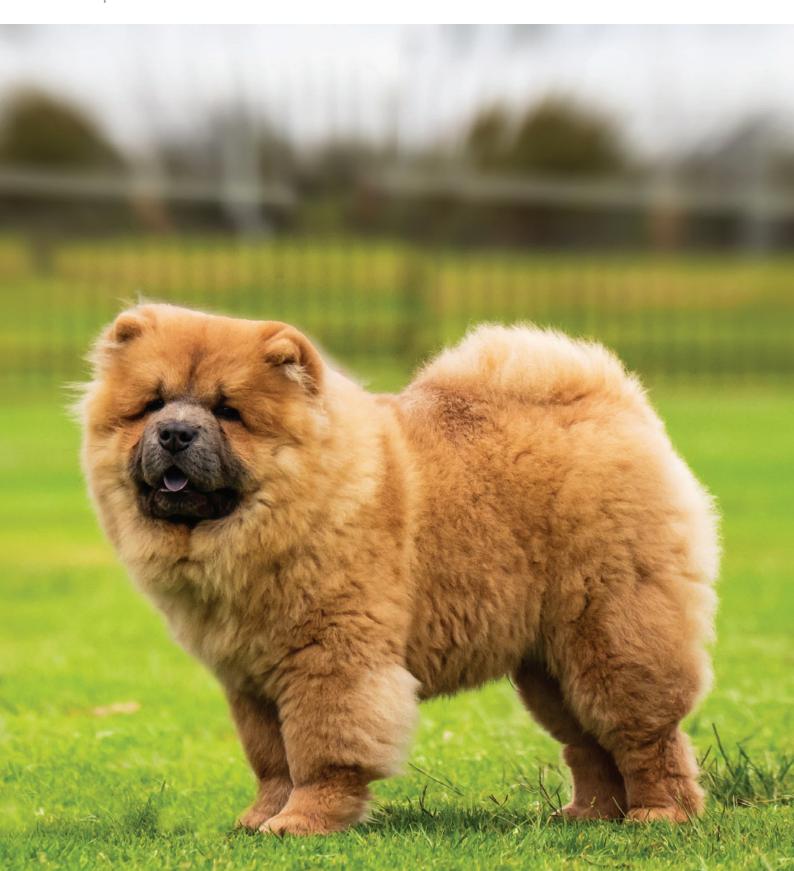

## Front Cover

Chow Chow - SHERAE NEDDYS DANCIN FAWN BEAR (Salem) Owned by Sherae Kennels

Exclusively handled by Miss Winter Rhodes Wins to date include:

- 10 Best Baby In Group
- 2 Best Baby In Show
- 5 Best Minor In Group
- 5 Best Puppy In Group