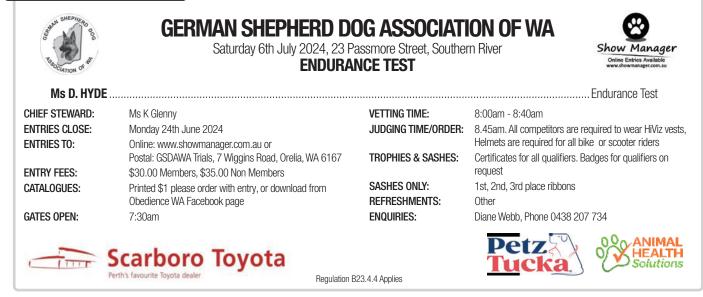

|
| ENTRY FEES:       | \$5.50 all classes (members) \$8.50 all classes (non-   |
|                   | members)                                                |
| CATALOGUES:       | \$1 online; \$5 printed                                 |
| ORDINARY CLASSES: | Baby Puppy, Minor, Puppy, Junior, Intermediate and Open |
|                   |                                                         |

GATES OPEN: JUDGING TIME/ORDER: **TROPHIES & SASHES:** SASHES ONLY: REFRESHMENTS: **OFFICIAL SPONSOR** PHOTOGRAPHER:

.....ALL GERMAN SHEPHERDS LONG STOCK COAT & STOCK COAT

7.00am 8:30am SHARP. DOGS / BITCHES. LONG STOCK COAT FOLLOWED BY STOCK COAT Trophy only to BIS & RUBIS 1st, 2nd, 3rd place ribbons Other

Jodie Grieve Photography

Regulation B23.4.4 Applies

## ENTRIES CLOSE: 24.06.24



## ENTRIES CLOSE: 24.06.24



## HILLS KENNEL CLUB OF WA

Saturday 6th July 2024, Dogs West, Southern River **CHAMPIONSHIP SHOW** 



| Mrs P. KELLY<br>Mrs I. HOMER<br>Mrs S. WILDMAN<br>Mrs D. WELLS |                                                             |
|----------------------------------------------------------------|-------------------------------------------------------------|
| CHIEF STEWARD:                                                 | Mrs C Storrs                                                |
| ENTRIES CLOSE:                                                 | Monday 24th June 2024.                                      |
| ENTRIES TO:                                                    | www.showmanager.com.au                                      |
|