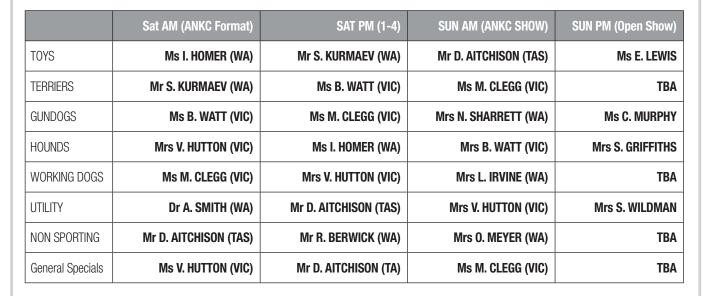

| POINT SCORE:          | ABDC Members Top Dog Trophy                                                                                                                                     |
|                                  | Regulation B2                                                                                                                                                                      | 23.4.4 Applies        |                                                                                                                                                                 |

Show Manager

ne Entries Availa

## ENTRIES CLOSE: 08.07.24



## **CANINE STEWARDS ASSOCIATION OF WA**

Saturday 20th and Sunday 21st July 2024, Dogs West, Southern River CHAMPIONSHIP SHOWS



| CHIEF STEWARD: | Mr R Shellback                                          | CLASSES:         | Baby, Minor, Puppy, Junior, Intermediate, State Bred, Aust  |
|----------------|---------------------------------------------------------|------------------|-------------------------------------------------------------|
| ENTRIES CLOSE: | PAPER Monday 8th July 2024,                             |                  | Bred, Open & Open Neuter - All Shows                        |
|                | ONLINE Wednesday 17th July 2024,                        | OTHER CLASSES:   | Junior Handlers – Both days at 8:30 am                      |
| ENTRIES TO :   | CSA Entries 9 Tarata Way, FORRESTFIELD 6058             | GATES OPEN:      | 7.30am both days                                            |
|