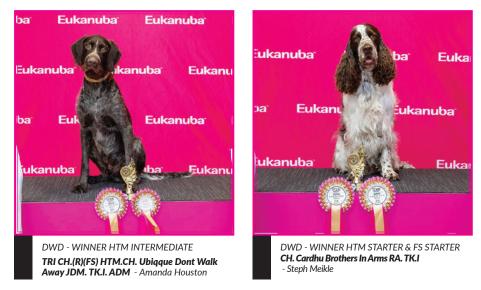

AGILITY 2 - MASTERS Pied Piper - A Patching

AGILITY 2 - JDX 500 **Boomermagic Here Comes Dooley** K Partridge

AGILITY 1 & 2 JDX Borderlight Midnight Skye • M Stephens

DWD - WINNER FS INTERMEDIATE CH. Kobnko V Vecto RA. HTM.I. TK.I. FS.N Steph Meikle

DWD - WINNER FS NOVICE R.CH. Rusty CDX. RAE. FS.S. TD. TK.I. HTM.N - Michell Bairstow

DWD - WINNER HTM & FS ADVANCED O.GR.CH. FS.CH. HTM.CH. Noblestarzz Chase The Ace RE - Jill Houston

**OBEDIENCE - CCD WINNER** Noblestarzz Loose Gold TKS RN - Heater Wheatley