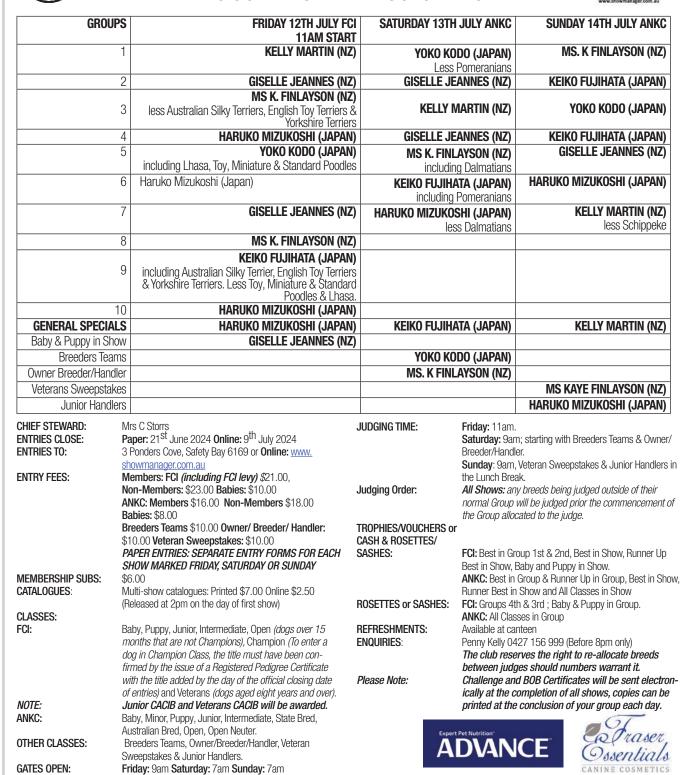

er                                      | ENQUIRIES:                | Jill Houston 0439 864 996        |
|   | CLASSES:         | Trick Starter, Novice, Intermediate & Advanced       | The club reserves the rig | ht to reallocate classes/judges  |
|   |                  |                                                      |                           |                                  |

Regulation B23.4.4 Applies

Show Manager

Entries Available

ENTRIES CLOSE: 21.06.24

## THE WEST AUSTRALIAN KENNEL CLUB WINTER FESTIVAL 2024

FCI & ANKC ALL BREEDS CHAMPIONSHIP SHOWS

## "CERTIFICAT D'APTITUDE AU CHAMPIONNAT INTERNATIONAL DE BEAUTE DE LA FCI"

Friday 12th, Saturday 13th & Sunday 14th July 2024

## **EXCITING NEW FORMAT, 3 DAYS, 3 SHOWS** WITH LOTS OF PRIZES AND EVENTS ON OFFER FOR ALL!



## ENTRIES CLOSE: 1.07.24



## **ROCKINGHAM DOG CLUB INC**

Sunday 14th July 2024, Bungaree Oval, Crater Place, Rockingham **OBEDIENCE AND RALLY TRIALS** 

## OBEDIENCE

## RALLY

| Mrs V. PETHRI                  | CCD and CDX                | Ms D. HYDE                           |                         |
|--------------------------------|----------------------------|--------------------------------------|-------------------------|
| Mrs K. McCLUSKEYUD, UDX and CD |                            | Mr P. SKEWESRally Advanced, Excellen |                         |
|                                |                            |                                      |                         |
| CHIEF STEWARD:                 | Mr K Bourne                | CHECK IN/VETTING: